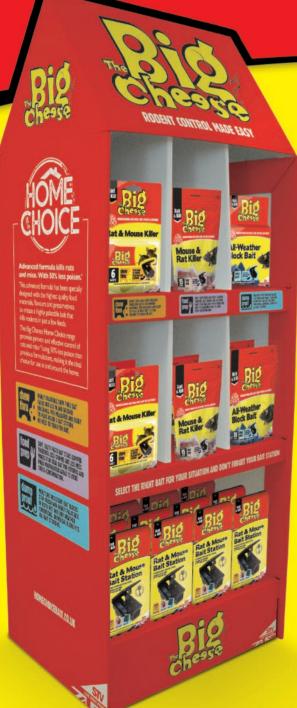

# GIVE YOUR SALES EXTRA STAND OUT WITH THE OFF-SHELF HOME CHOICE DISPLAY

Pre-loaded and configured, this easy-to-shop display provides your customer with a simple choice of multi-feed bait and station.

Contains: 6xSTV244, 18xSTV223, 6xSTV212, 6xSTV213, 20xSTV179

**BDU073** 

On-shelf information barker also available when you stock The Big Cheese Core Range.