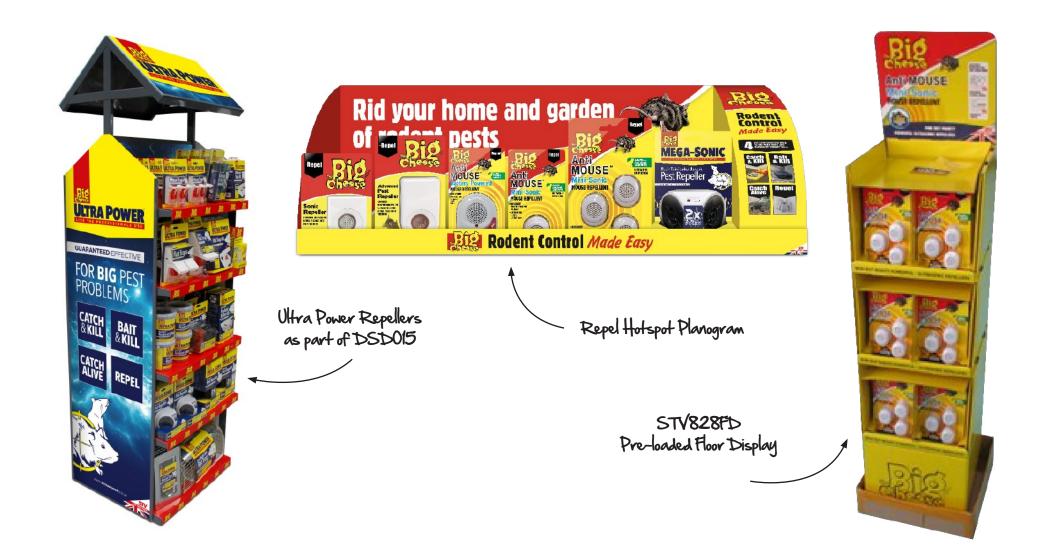

tton and LED status indicator
- 360° swept ultrasonic output
- Mains powered 9v transformer included
- 5-Speaker system covers an area up to 380m<sup>2</sup>
- IP44 rating all-weather tested



# 360° EXCLUSION ZONE For irregular shaped spaces, gardens and patio areas Position all units maway from centre point Face speakers away from centre point to create an exclusion zone of up to 380m<sup>2</sup>

#### IN-LINE PERIMETER

For around buildings and fences





# Anti NOUSE Scent & Sprays

- DESTROY RODENT ODOURS
   AND DISRUPT PHEROMONE TRAILS
- LASTING INDOOR PROTECTION
- POISON-FREE CONSUMABLE RANGE
- 100% NATURAL
- SUITABLE FOR USE IN LIVING AREAS AND FOOD STORAGE



**Refresher Spray** 

ESTROYS RODENT ODOURS

### The Big Cheese Protect: Consumables



## **In-Store Display Options**