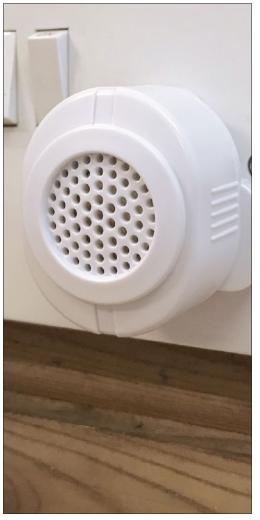

#### Sonic Mouse & Rat Repeller

- Test button with halo-red LED
- Plug-in pest control for 24/7 home protection using ultra-sonic waves
- Protects 37m<sup>2</sup> and is safe for use around cats and dogs
- Maintenance-free low cost operation

**STV789** 

#### **Advanced Pest Repeller**

- Combines swept ultra-sound and electromagnetic action
- Pulses through wiring to reach nest sites within walls, ceilings and wall cavities
- Inaudible to humans, cats and dogs
- Test button and halo-red LED indicator