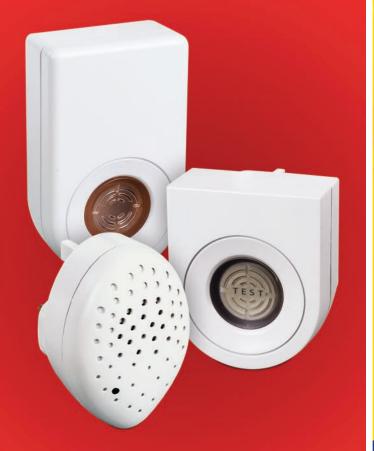

#### Sonic Repeller – 1pk

- Continuous output over 100dB at swept frequencies too high for humans and pets to hear
- Round-the-clock prevention from rodents
- For use in a single room up to 37m<sup>2</sup> per unit
- Welfare-friendly deterrent that does not harm rodents
- Entry-level pricing for the category

#### Sonic Repeller – 3pk

- Continuous output over 100dB at swept frequencies too high for humans and pets to hear
- Round-the-clock prevention from rodents
- For use in a single room up to 37m<sup>2</sup> per unit
- Multi-room 3-pack format
- Welfare-friendly deterrent that does not harm rodents
- Entry-level pricing for the category

#### Sonic Mouse & Rat Repeller

- Test button with halo-red LED
- Plug-in pest control for 24/7 home protection using ultra-sonic waves
- Protects 37m<sup>2</sup> and is safe for use around cats and dogs
- Maintenance-free low cost operation