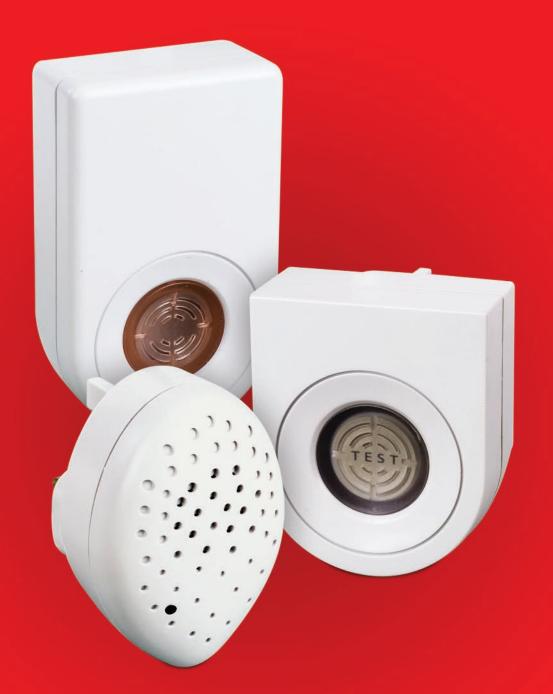

## The Big Cheese Repel: Originals

#### Sonic Repeller – 1pk

- Continuous output over 100dB at swept frequencies too high for humans and pets to hear
- Round-the-clock prevention from rodents
- For use in a single room up to 37m<sup>2</sup> per unit
- Welfare-friendly deterrent that does not harm rodents
- Entry-level pricing for the category

#### Sonic Repeller – 3pk

- Continuous output over 100dB at swept frequencies too high for humans and pets to hear
- Round-the-clock prevention from rodents
- For use in a single room up to 37m<sup>2</sup> per unit
- Multi-room 3-pack format
- Welfare-friendly deterrent that does not harm rodents
- Entry-level pricing for the category

#### Sonic Mouse & Rat Repeller

- Test button with halo-red LED
- Plug-in pest control for 24/7 home protection using ultra-sonic waves
- Protects 37m<sup>2</sup> and is safe for use around cats and dogs
- Maintenance-free low cost operation