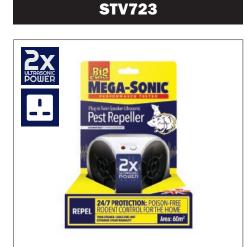

#### Mega-Sonic Plug-In Twin-Speaker Ultrasonic Pest Repeller

- Next generation attack waves guaranteed to drive out rodent pests
- 2x more powerful than single speaker repellers
- Wide angle output for whole room protection
- Direct plug-in suitable for low-level power sockets
- Test button
- Covers an area up to 60m<sup>2</sup>
- Low running costs

#### Mega-Sonic Twin-Speaker Ultrasonic Pest Repeller

- Scientifically tested and proven to deter rodents
- Next generation attack waves guaranteed to drive out rodent pests
- 2x more powerful than single speaker repellers
- Wide angle output for whole room protection
- 1.8 meter power cable for easy positioning
- Covers an area up to 60m<sup>2</sup>
- Low running costs

# 

**STV748** 