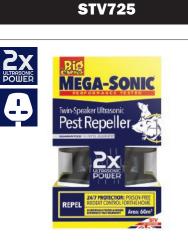

#### Mega-Sonic Twin-Speaker Ultrasonic Pest Repeller

- Scientifically tested and proven to deter rodents
- Next generation attack waves guaranteed to drive out rodent pests
- 2x more powerful than single speaker repellers
- Wide angle output for whole room protection
- 1.8 meter power cable for easy positioning
- Covers an area up to 60m<sup>2</sup>
- Low running costs