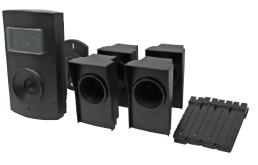

#### Mega-Sonic Multi-Speaker Ultrasonic ALL-PEST Repeller

- Multiple ultrasonic band ranges to target specific pests
- Next generation attack waves guaranteed to drive out rodent pests
- · Audible test button and LED status indicator
- 360° swept ultrasonic output
- Mains powered 9v transformer included
- 5-Speaker system covers an area up to 380m<sup>2</sup>
- IP44 rating all-weather tested

# 360° EXCLUSION ZONE For irregular shaped spaces, gardens and patio areas Position all units maway from centre point Face speakers away from centre point to create an exclusion zone of up to 380m<sup>2</sup>

#### IN-LINE PERIMETER

For around buildings and fences