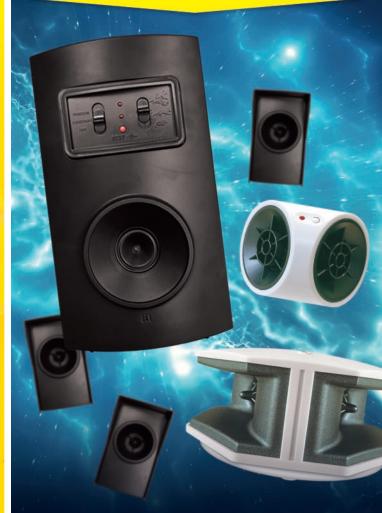

#### Mega-Sonic Plug-In Twin-Speaker Ultrasonic Pest Repeller

- Next generation attack waves guaranteed to drive out rodent pests
- 2x more powerful than single speaker repellers
- Wide angle output for whole room protection
- Direct plug-in suitable for low-level power sockets
- Test button
- Covers an area up to 60m<sup>2</sup>
- Low running costs

#### Mega-Sonic Twin-Speaker Ultrasonic Pest Repeller

- Scientifically tested and proven to deter rodents
- Next generation attack waves guaranteed to drive out rodent pests
- 2x more powerful than single speaker repellers
- Wide angle output for whole room protection
- 1.8 meter power cable for easy positioning
- Covers an area up to 60m<sup>2</sup>
- Low running costs

#### Mega-Sonic Multi-Speaker Ultrasonic ALL-PEST Repeller

- Multiple ultrasonic band ranges to target specific pests
- Next generation attack waves guaranteed to drive out rodent pests
- · Audible test button and LED status indicator
- 360° swept ultrasonic output
- Mains powered 9v transformer included
- 5-Speaker system covers an area up to 380m<sup>2</sup>
- IP44 rating all-weather tested