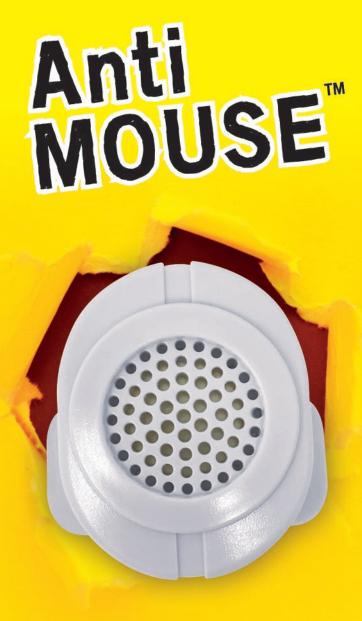

# Anti Nouse Mini-Sonic

- NEW GENERATION RODENT REPELLERS
- DISCREET PROTECTION
- DIRECT PLUG-IN OR BATTERY POWER
- MICRO FOOTPRINT IN PLUG SOCKET
- EXTENDED 2-YEAR WARRANTY

#### Anti Mouse Mini Sonic Mouse Repellent – 1pk

- Continuous output helps drive away rodents and prevents their return
- Round-the-clock protection
- Discreet, micro-footprint does not obstruct other plug sockets
  Pet-safe and welfare-friendly deterrent
- that does not harm rodents
- Low-cost operation
- Extended 2-year warranty

#### Anti Mouse Mini-Sonic Mouse Repellent – 3pk

- Continuous output helps drive away rodents and prevents their return
- Multi-room pack
- Round-the-clock protection
- Discreet, micro-footprint does not obstruct other plug sockets
- Pet-safe and welfare-friendly deterrent that does not harm rodents
- Low-cost operation
- Extended 2-year warranty