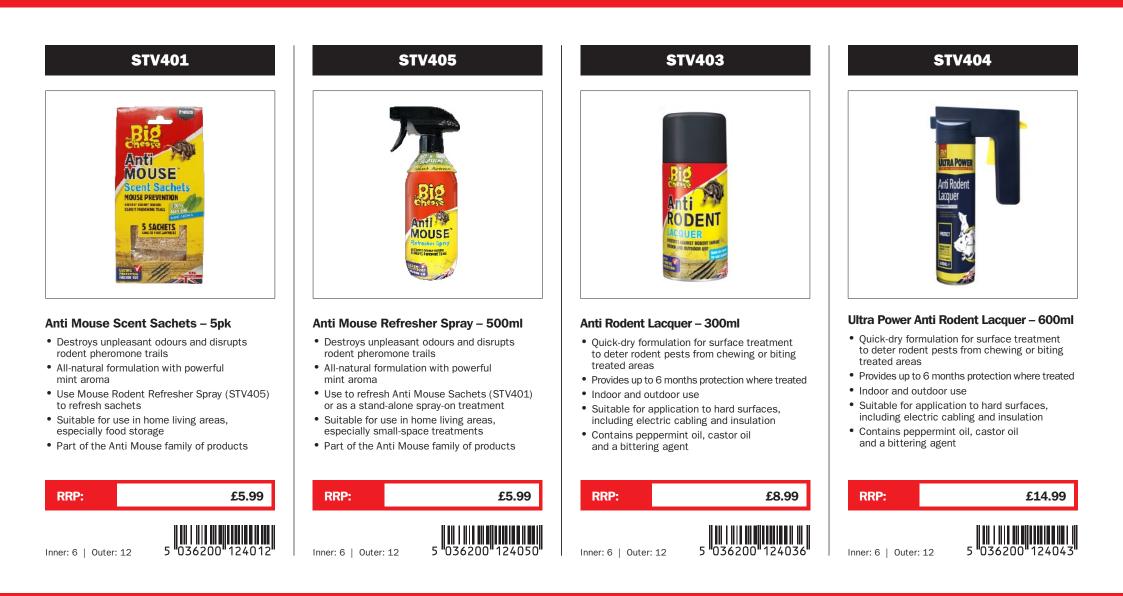

ut rodent pests
- · Audible test button and LED status indicator
- 360° swept ultrasonic output
- Mains powered 9v transformer included
- 5-Speaker system covers an area up to 380m<sup>2</sup>
- IP44 rating all-weather tested



# 360° EXCLUSION ZONE For irregular shaped spaces, gardens and patio areas Position all units maway from centre point Face speakers away from centre point to create an exclusion zone of up to 380m<sup>2</sup>

#### IN-LINE PERIMETER

For around buildings and fences





# Anti NOUSE Scent & Sprays

- DESTROY RODENT ODOURS
   AND DISRUPT PHEROMONE TRAILS
- LASTING INDOOR PROTECTION
- POISON-FREE CONSUMABLE RANGE
- 100% NATURAL
- SUITABLE FOR USE IN LIVING AREAS AND FOOD STORAGE



**Refresher Spray** 

ESTROYS RODENT ODOURS

### The Big Cheese Protect: Consumables



## **In-Store Display Options**