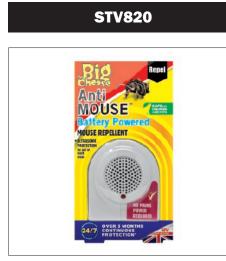

#### Anti Mouse Battery Powered Mouse Repellent

- Portable sonic repeller provides continuous output to drive away rodents and prevent their return
- Can be positioned in hard to reach areas away from mains power sources ie. loft spaces, sheds and garages
- Welfare-freindly deterrent
- Low battery indicator
- No mains power required
- Requires 3 x AA batteries (not included)

**STV826** 