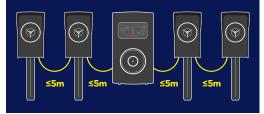

otection
- 1.8 meter power cable for easy positioning
- Covers an area up to 60m<sup>2</sup>
- Low running costs



# 

**STV748** 

#### Mega-Sonic Multi-Speaker Ultrasonic ALL-PEST Repeller

- Multiple ultrasonic band ranges to target specific pests
- Next generation attack waves guaranteed to drive out rodent pests
- · Audible test button and LED status indicator
- 360° swept ultrasonic output
- Mains powered 9v transformer included
- 5-Speaker system covers an area up to 380m<sup>2</sup>
- IP44 rating all-weather tested



# 360° EXCLUSION ZONE For irregular shaped spaces, gardens and patio areas Position all units maway from centre point Face speakers away from centre point to create an exclusion zone of up to 380m<sup>2</sup>

#### IN-LINE PERIMETER

For around buildings and fences





# Anti NOUSE Scent & Sprays

- DESTROY RODENT ODOURS
   AND DISRUPT PHEROMONE TRAILS
- LASTING INDOOR PROTECTION
- POISON-FREE CONSUMABLE RANGE
- 100% NATURAL
- SUITABLE FOR USE IN LIVING AREAS AND FOOD STORAGE



**Refresher Spray** 

ESTROYS RODENT ODOURS

### The Big Cheese Protect: Consumables



## **In-Store Display Options**